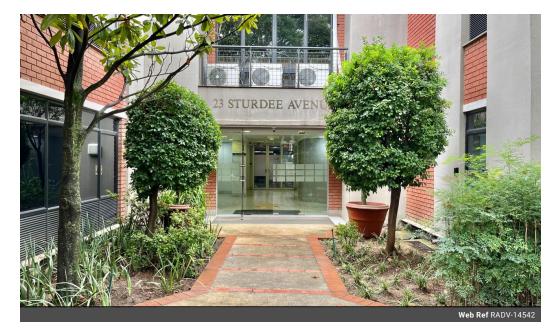

## Commercial Property To Rent in Rosebank, Johannesburg

This ground-floor office in Rosebank offers 216 sqm of flexible space, ideal for businesses seeking both functionality and accessibility. With an open-plan layout, it allows for easy customization to fit your specific requirements. The multiple windows ensure plenty of natural light, creating a bright and inviting atmosphere.

Current fit out includes: 6 offices, 1 meeting/boardroom room, 1 kitchenette.

Situated within a secure park, the property provides enhanced safety and a professional environment. Additional parking is available at an extra cost, making it convenient for both tenants and visitors. The prime Rosebank location ensures excellent transport links and access to nearby amenities, making it a perfect base for businesses in a thriving commercial hub.