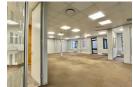

## Commercial Property To Rent in Rosebank, Johannesburg

This ground-floor office in Rosebank offers 216 sqm of flexible space, ideal for businesses seeking both functionality and accessibility. With an open-plan layout, it allows for easy customization to fit your specific requirements. The multiple windows ensure plenty of natural light, creating a bright and inviting atmosphere.

Current fit out includes: 6 offices, 1 meeting/boardroom room, 1 kitchenette.

Situated within a secure park, the property provides enhanced safety and a professional environment. Additional parking is available at an extra cost, making it convenient for both tenants and visitors. The prime Rosebank location ensures excellent transport links and access to nearby amenities, making it a perfect base for businesses in a thriving commercial hub.