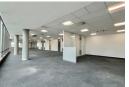

## **Key Features:**

- $\textbf{Size} : 1033 \text{m}^2$  of adaptable office space, ready for immediate occupancy.
- Rental: R230 per m².
- Prime Location: Close to top-tier amenities, shopping centers, and public transport.
- Office Layout: The space includes a spacious reception area, a waiting room, 4 meeting rooms (each able to

## Features

Zoning Commercial

Sizes

Floor Size 726m² Land Size 1,033m²