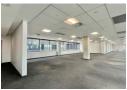

## **Key Features:**

- $\textbf{Size} : 1033 \text{m}^2$  of adaptable office space, ready for immediate occupancy.
- Rental: R230 per m².
- Prime Location: Close to top-tier amenities, shopping centers, and public transport.
- Office Layout: The space includes a spacious reception area, a waiting room, 4 meeting rooms (each able to

## Features

Zoning Commercial

Sizes

Floor Size 726m² Land Size 1,033m²