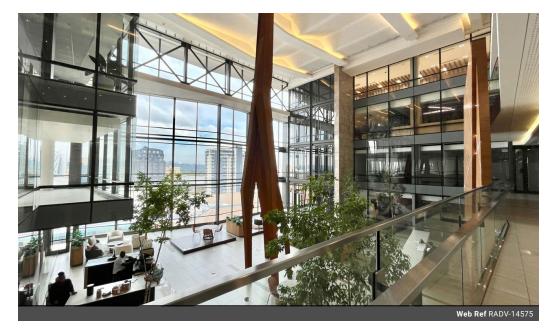

## Commercial Property To Rent in Rosebank, Johannesburg

Located in the prestigious Rosebank Towers at 19 Biermann Avenue, this exceptional office space, ideal for businesses seeking to thrive in the heart of Rosebank. The prime location ensures excellent connectivity, with proximity to vibrant shopping centers, restaurants, and convenient public transport links, making it a perfect choice for your business.

## **Key Features:**

- $\textbf{Size} : 1033 \text{m}^2$  of adaptable office space, ready for immediate occupancy.
- Rental: R230 per m².
- Prime Location: Close to top-tier amenities, shopping centers, and public transport.
- Office Layout: The space includes a spacious reception area, a waiting room, 4 meeting rooms (each able to