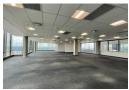

## **Key Features:**

- $\textbf{Size} : 1033 \text{m}^2$  of adaptable office space, ready for immediate occupancy.
- Rental: R230 per m².
- Prime Location: Close to top-tier amenities, shopping centers, and public transport.
- Office Layout: The space includes a spacious reception area, a waiting room, 4 meeting rooms (each able to

## Features

Zoning Commercial

Sizes

Floor Size 726m² Land Size 1,033m²