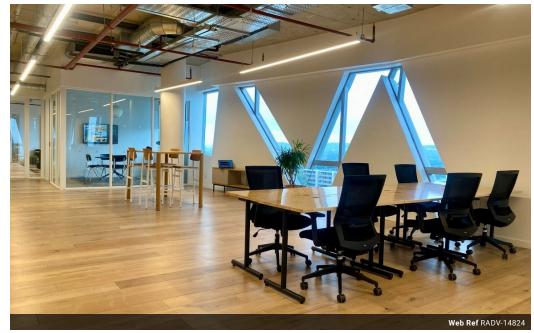

## Commercial Property To Rent in Rosebank, Johannesburg

The perfect blend of style and functionality in this spacious, fully furnished office designed to support growing teams and innovative companies. This contemporary workspace offers a productive environment without the hefty price tag.

Positioned in a highly sought-after commercial precinct, the 50-desk setup includes everything your business requires from ultrafast fibre internet to multiple meeting rooms, collaborative zones, and professional on-site assistance. Located just minutes from the **Gautrain station** and major public transport routes, your team and clients will enjoy seamless access. **Parking is available at an additional cost.** 

Features Include:

-50 comfortable workstations