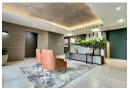

Exposed steel and concrete, form the backbone of the design, complementing large windows that flood the space with natural light, while also offering views of the surrounding cityscape. The combination of warm lighting and industrial fixtures, like pendant lights and minimalist shelving, adds an inviting yet professional vibe.