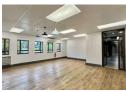

This open-plan office features a spacious layout, including a large kitchen area equipped with ample fitted cupboards for storage. The premises also include a well-defined "pouze" area, offering additional versatility. The reception area is generously sized, providing a welcoming space for visitors.

In addition, there is a meeting/boardroom capable of seating 8 to 10 people, making it ideal for conferences and discussions. The office further benefits from six congrete air-conditioned offices.