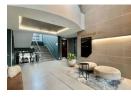

This open-plan office features a spacious layout, including a large kitchen area equipped with ample fitted cupboards for storage. The premises also include a well-defined "pouze" area, offering additional versatility. The reception area is generously sized, providing a welcoming space for visitors.