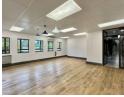

This open-plan office features a spacious layout, including a large kitchen area equipped with ample fitted cupboards for storage. The premises also include a well-defined "pouze" area, offering additional versatility. The reception area is generously sized, providing a welcoming space for visitors.

In addition, there is a meeting/boardroom capable of seating 8 to 10 people, making it ideal for conferences and discussions. The office further benefits from six congrete air-conditioned offices.