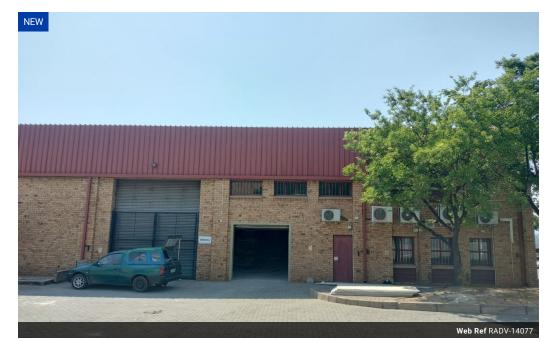

Light-Industrial Warehouse space available now at Cambridge Commercial Park. Located beside the N1 highway and Witkoppen Road. Cambridge Commercial Park is a convenient location that caters well to commuters and transport companies. This well positioned light-industrial warehouse offers great exposure, 3 phase amps. The space is broken down into being 40% warehouse, 60% office/showroom space and there is more than enough safe parking available for tenants. The warehouse has 2 roller shutter doors and an estimated eve height of 7m. Levy is R1165.44 and the space is priced at R85 - 00 per square meter.