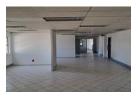

Light-Industrial Warehouse space available now at Cambridge Commercial Park. Located beside the N1 highway and Witkoppen Road. Cambridge Commercial Park is a convenient location that caters well to commuters and transport companies. This well positioned light-industrial warehouse offers great exposure, 3 phase amps. The space is broken down into being 40% warehouse, 60% office/showroom space and there is more than enough safe parking available for tenants. The warehouse has 2 roller shutter doors and an estimated eve height of 7m. Levy is R1165.44 and the space is priced at R85 - 00 per square meter.