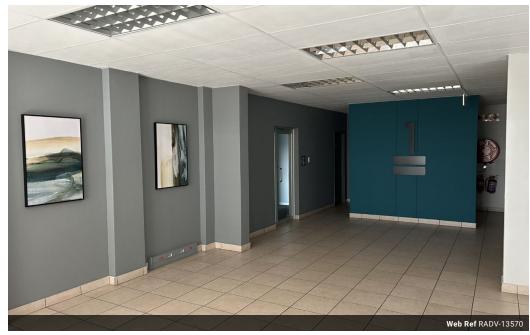

## Commercial Property To Rent in Sunninghill, Sandton

The premises comprises offices on the East wing of the first floor, accessed off a central lobby with both stairway & elevator access. There is a small balcony of 15 square metres accessed off the office premises. The premises consist of a number of open plan areas, a small kitchenette as well as a few individual offices and are ready for immediate occupation.

There is basement parking and storage, as well as both shadenet and open parking.

The property is secured and access controlled, has access to fibre and is supported by a back-up generator.

The landlord is offering a generous Tenant Installation allowance with a minimum lease period of 3 or 5...