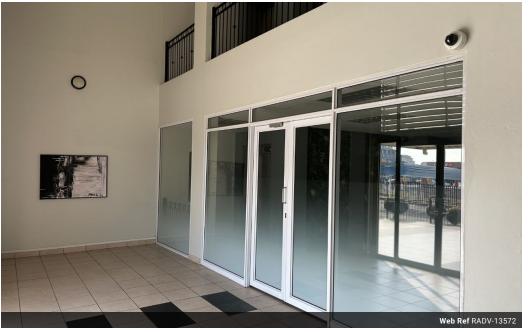

## Commercial Property To Rent in Sunninghill, Sandton

The premises comprises offices on the West wing of the first floor, accessed off a central lobby with both stairway & elevator access. There is a small balcony of 15 square metres accessed off the office premises. The premises consist of a number of open plan areas, a large kitchen area, as well as some individual offices and are ready for immediate occupation.

There is basement parking and storage, as well as both shadenet and open parking.

The property is secured and access controlled, has access to fibre and is supported by a back-up generator.

The landlord is offering a generous Tenant Installation allowance with a minimum lease period of 3 or 5...