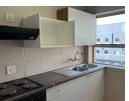

## Commercial Property To Rent in Sunninghill, Sandton

The premises comprises offices on the East wing of the second floor which are accessed off a central lobby with both stairway & elevator access. There is a small balcony of 15 square metres accessed off the office premises. The premises consist of open plan areas, a kitchen area, as well as some "executive type" individual offices and are ready for immediate occupation.