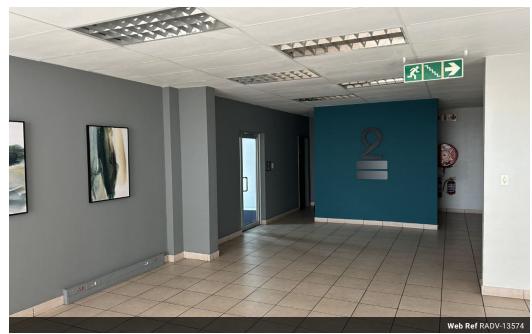

## Commercial Property To Rent in Sunninghill, Sandton

The premises comprises offices on the East wing of the second floor which are accessed off a central lobby with both stairway & elevator access. There is a small balcony of 15 square metres accessed off the office premises. The premises consist of open plan areas, a kitchen area, as well as some "executive type" individual offices and are ready for immediate occupation.