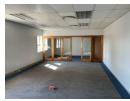

## Commercial Property To Rent in Sunninghill, Sandton

The premises comprises offices on the East wing of the second floor which are accessed off a central lobby with both stairway & elevator access. There is a small balcony of 15 square metres accessed off the office premises. The premises consist of open plan areas, a kitchen area, as well as some "executive type" individual offices and are ready for immediate occupation.