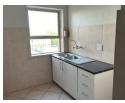

## Commercial Property To Rent in Sunninghill, Sandton

The premises comprises offices on the West wing of the second floor which are accessed off a central lobby with both stairway & elevator access. There is a small balcony of 15 square metres accessed off the office premises. The premises consist of a large open plan area, a kitchen area, as well as some individual offices and are ready for immediate occupation. There is also a walk-in strongroom.