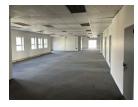

## Commercial Property To Rent in Sunninghill, Sandton

The premises comprises offices on the West wing of the second floor which are accessed off a central lobby with both stairway & elevator access. There is a small balcony of 15 square metres accessed off the office premises. The premises consist of a large open plan area, a kitchen area, as well as some individual offices and are ready for immediate occupation. There is also a walk-in strongroom.