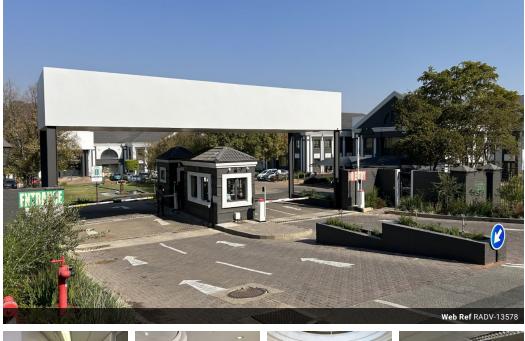

## Commercial Property To Rent in Sunninghill, Sandton

The premises comprises offices in the North wing of the first floor of Block C which are accessed off a central lobby. The premises consist of an individual offices as well as an open plan area and are ideal for a small SME start-up - and are ready for immediate occupation.

There is a mix of basement shadent and open parking.

50m<sup>2</sup>

The property is secured and access controlled, has access to fibre and has back-up power.

The building is located in a secure access controlled office park and is in close proximity to The Core and The Square shopping centres. It is in close proximity to the N1 highway and offers easy access to gyms, shops and restaurants for both...

## Features

Zoning Commercial

Sizes Floor Size