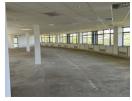

There is both back-up water and power in the office park.

The premises are located on the second floor of building of Building 27 in The Woodlands Office Park. It has been white-boxed and is ready for a new tenant's fit-out. The offices offer a spectacular view over the game park and of the Sandton...

## Features

**Zoning** Commercial

Sizes

Floor Size 364m²