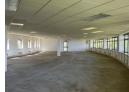

## Commercial Property To Rent in Woodmead, Sandton

Woodlands Office Park is an A-Grade Office park set in a 43-hectare game park with an abundance of bird life as well as some game, in a leafy & tranquil outdoor environment for staff and visitors to use for breaks. There is also a large entertainment Boma for corporate functions and events. The office park has it's own Lifestyle Centre providing everyday conveniences including a Mugg and Bean.

There is both back-up water and power in the office park.

The premises are located on the second floor of building of Building 27 in The Woodlands Office Park. It has been white-boxed and is ready for a new tenant's fit-out. The offices offer a spectacular view over the game park and of the Sandton...

## Features

**Zoning** Commercial

Sizes

Floor Size 364m²