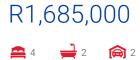

 Monthly Rates R1,950

House For Sale in Edendale, Edenvale

On Show on appointment!!

Offers from R1 685 000.00, asking R1 745 000,00. Incredible opportunity at an incredible price!

Beautiful 4-Bedroom Home with 2-Bedroom Garden Cottage in Edenvale!

## Features

| Pets Allowed | Yes |          |    |            |                   |
|--------------|-----|----------|----|------------|-------------------|
| Interior     |     | Exterior |    | Sizes      |                   |
| Bedrooms     | 4   | Garages  | 2  | Floor Size | 374m <sup>2</sup> |
| Bathrooms    | 2   | Pool     | No | Land Size  | 989m²             |
| Kitchens     | 1   | Views    | No |            |                   |
| Recep. Rooms | 3   |          |    |            |                   |