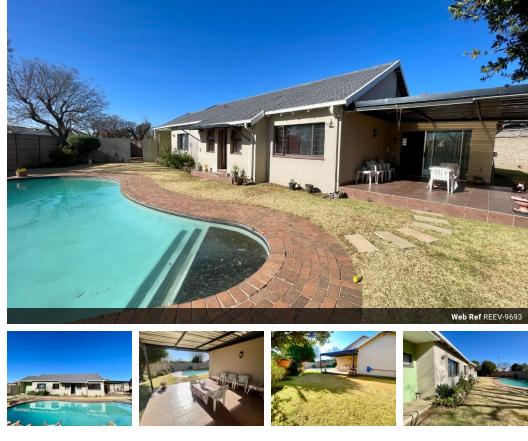

House For Sale in Elma Park, Edenvale

SItuated In Hurlyvale ext , Corner Sailor Malan and Saint David's road, bordering Elmapark,

Discover this meticulously maintained, modern, family home nestled in a highly sought-after, secure boomed suburb.

This spacious dwelling is perfect for a family seeking comfort, convenience, and a touch of luxury.

There are 4 bedrooms...