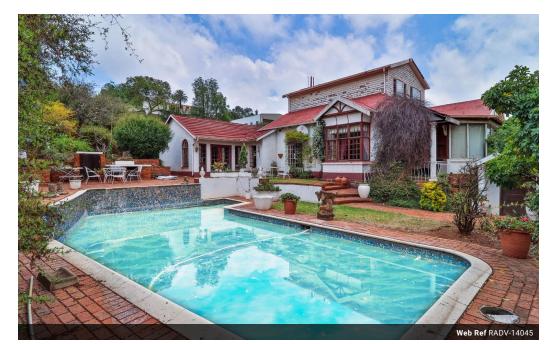

Found nestled on the lovely Auckland Park slopes you'll find this stunning and spacious house which offers a spectrum of possibilities!

Calling families to enjoy the lovely charm or the entrepreneur looking to convert this large house into student accommodation, the choice is yours!

This house offers:

- Sun Room
- 3 Large Redrooms

## Features

| Pets Allowed | Yes |             |     |            |       |
|--------------|-----|-------------|-----|------------|-------|
| Interior     |     | Exterior    |     | Sizes      |       |
| Bedrooms     | 3   | Garages     | 2   | Floor Size | 480m² |
| Bathrooms    | 3   | Dom. Accom. | 1   | Land Size  | 922m² |
| Kitchens     | 1   | Pool        | Yes |            |       |
| Recep. Rooms | 3   | Views       | No  |            |       |
| Studies      | 1   |             |     |            |       |