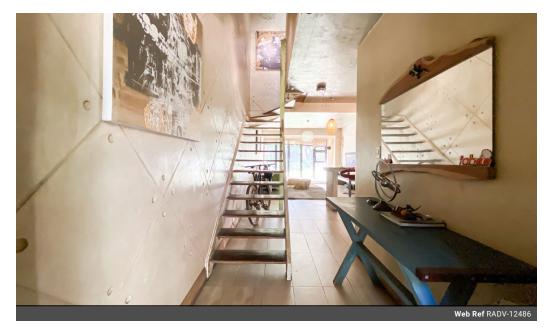

Step into a sleek industrial look unit with excellent space and a great modern design kitchen and living area.

The home offers a large living area, built in breakfast-nook, neat kitchen with natural light streaming in.

Ascending the stairs, you'll discover a spacious bedroom accompanied by a separate office space or a cozy nursery. Perfected by a full bathroom, enhancing the appeal of this superb duplex.

Seize the moment to witness and transform this unit...