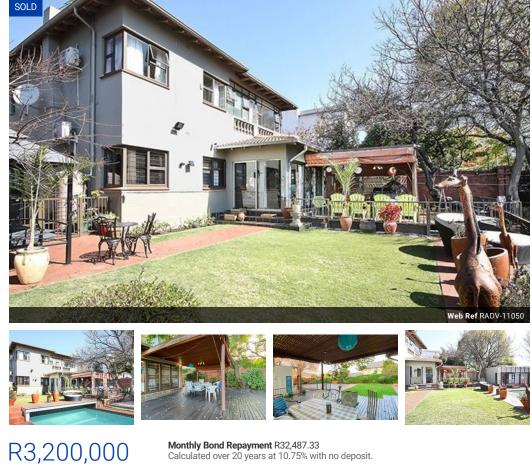

## House For Sale in Emmarentia, Johannesburg

Urgent sale - Owner relocating. Beautiful and spacious family home in the heart of leafy Emmarentia. Downstairs, a very welcoming entrance hall leading onto a TV room. The spacious formal lounge with the wood-burning fireplace is a must for those chilly winter days and even colder nights. From the lounge onto the well-proportioned dining room. The kitchen is well appointed with cherry wood finishes and granite tops. A study or 5th bedroom with guest toilet completes the downstairs portion. Upstairs, there are 4 large bedrooms, 2 of which are en suite. Large family bathroom with separate toilet. For the entertainer in you, there is a large undercover patio overlooking the pool. There is a very elegant income producing 1 bedroom cottage. Staff accommodation. Double garage and double carport. This property is close...