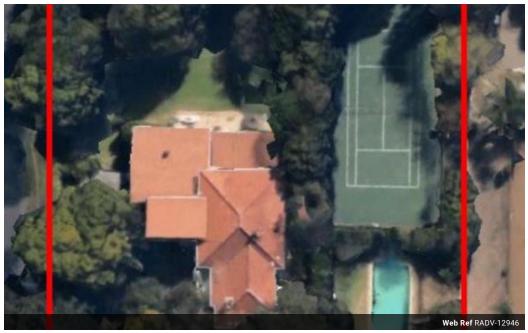

Transfer Costs R1,041,827.00 Bond Costs R89,535.00
These calculations are only a guide. Please ask your conveyancer for exact calculations.

Vacant Land / Plot For Sale in Houghton Estate, Johannesburg

Located in one of Johannesburg's most sought-after areas, this expansive 3970 sqm property offers unmatched potential for visionary developers. Already rezoned for 30 townhouses, this site presents an ideal canvas for a lucrative residential project in a prime location.