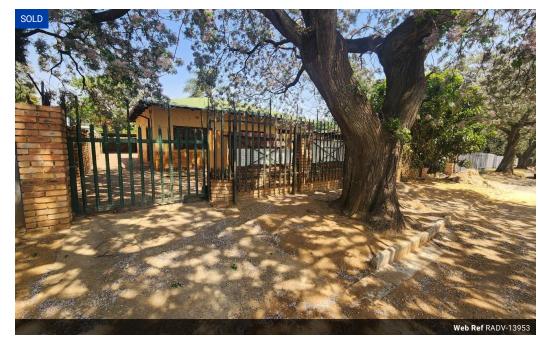

This property seats on a land size of 1653 square metre, an added advantage to all investors to expand the building capacity of affordable accommodations in the area.

This semi-detached properties on each wing comprises of 2-bedrooms, an open plan large lounge, kitchen, separate colourful bathroom and toilet.

Each wing of the semis' have concrete chairs and table for relaxation and braai centre outside, with suitable boundary lines.

Both wings have separate entrance gates into their premises, all stone paved.