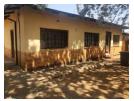

This property seats on a land size of 1653 square metre, an added advantage to all investors to expand the building capacity of affordable accommodations in the area.

This semi-detached properties on each wing comprises of 2-bedrooms, an open plan large lounge, kitchen, separate colourful bathroom and toilet.

Each wing of the semis' have concrete chairs and table for relaxation and braai centre outside, with suitable boundary lines.

Both wings have separate entrance gates into their premises, all stone paved.