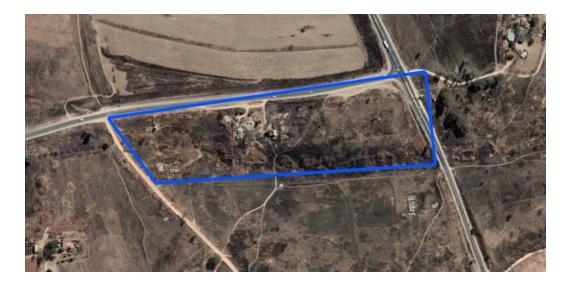

Be part of the exciting developments of Lanseria. A mere 2.8km from Lanseria International Airport, this property is prime land and in prime location. Ideal for multi-purpose use, housing, the opportunities are endless. This property has already been rezoned, however this has lapsed. Don't be left behind.