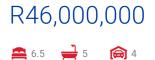

## Features

| Pets Allowed | Yes |             |     |            |                     |
|--------------|-----|-------------|-----|------------|---------------------|
| Interior     |     | Exterior    |     | Sizes      |                     |
| Bedrooms     | 6.5 | Garages     | 4   | Floor Size | 1,001m <sup>2</sup> |
| Bathrooms    | 5   | Dom. Accom. | 1   | Land Size  | 1,643m <sup>2</sup> |
| Kitchens     | 1   | Pool        | Yes |            |                     |
| Recep. Rooms | 3   | Views       | No  |            |                     |
| Studies      | 1   |             |     |            |                     |