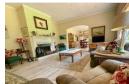

A welcoming entrance room leads to a generously sized lounge featuring a built-in fireplace. Adjacent is a large dining room that opens to the outdoors. The dining room leads to what was once a swimming pool, now transformed into a serene koi pond stocked with koi fish.