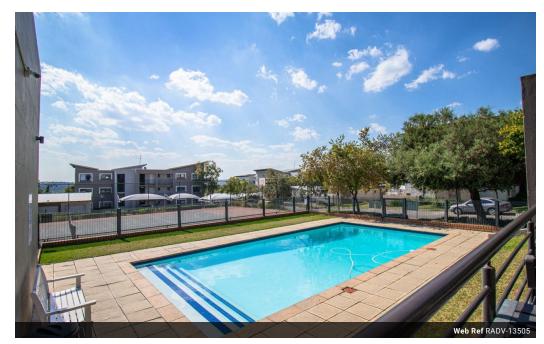

## Features

| Pets Allowed | Yes |          |     |            |      |
|--------------|-----|----------|-----|------------|------|
| Interior     |     | Exterior |     | Sizes      |      |
| Bedrooms     | 2   | Garages  | 1   | Floor Size | 57m² |
| Bathrooms    | 1   | Pool     | Yes |            |      |
| Kitchens     | 1   | Views    | No  |            |      |