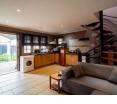

Open plan lounge kitchen area. Large main bedroom with an en-suit.

The second bedroom has ample cupboards and is upstairs with its own balcony.

Living seperately but still secure with the main house.